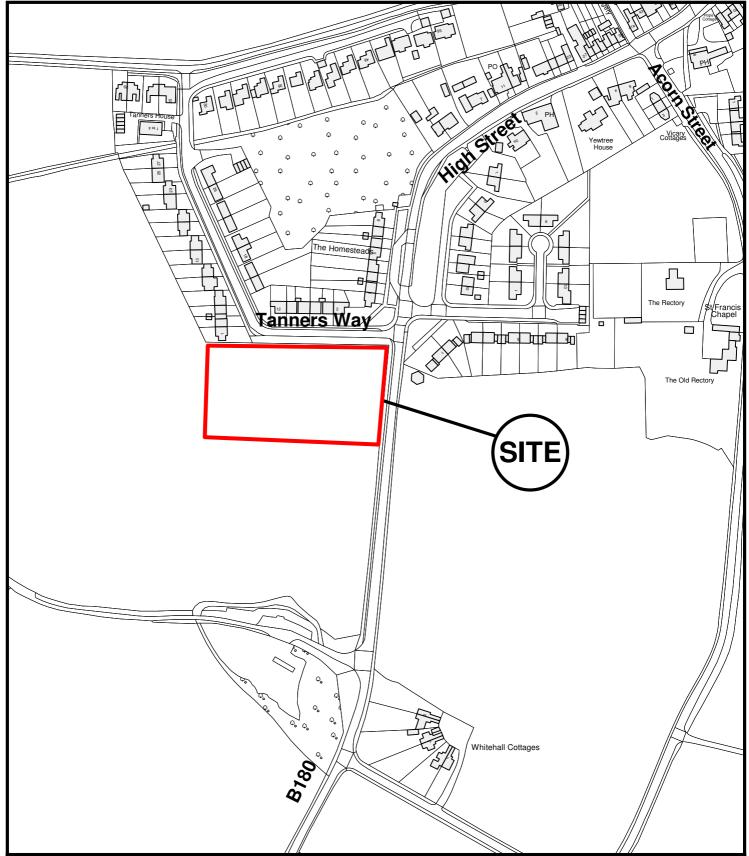

East Herts Council Wallfields Pegs Lane Hertford SG13 8EQ Tel: 01279 655261 Address: Land South Of Tanners Way, Hunsdon, Herts, SG12 8QD

Reference: 3/17/2030/REM

Scale: 1:2500 O.S Sheet: TL4113

Date of Print: 08 January 2018